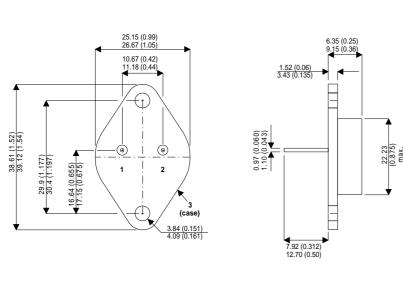

Dimensions in mm (inches).

Bipolar NPN Device in a Hermetically sealed TO3 Metal Package.

TO3 (TO204AA) PINOUTS

1 – Base 2 – Emitter Case - Collector

| Parameter                 | Test Conditions                           | Min. | Тур. | Max. | Units |  |
|---------------------------|-------------------------------------------|------|------|------|-------|--|
| V <sub>CEO</sub> *        |                                           |      |      | 500  | V     |  |
| I <sub>C(CONT)</sub>      |                                           |      |      | 20   | А     |  |
| h <sub>FE</sub>           | @ 4/8 (V <sub>CE</sub> / I <sub>C</sub> ) | 5    |      |      | -     |  |
| f <sub>t</sub>            |                                           |      |      |      | Hz    |  |
| P <sub>D</sub>            |                                           |      |      | 200  | W     |  |
| * Maximum Working Voltage |                                           |      |      |      |       |  |